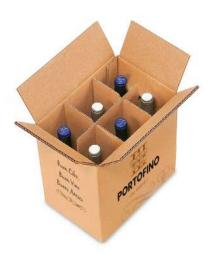

## STANDARD TRANSIT BOXES

Our standard transit boxes are customized in dimensions and printing.

They can be made from single or double wall corrugated material depending on storage requirements and transit distance. Different types of inserts to protect the bottles can be offered and designed according to each need.

#### **FEATURES**

- 100% recyclable
- Strong, lightweight material
- · Can be supplied printed or unprinted
- Available in single, double, or triple-wall boards
- Supplied flat for more stacking space and reduced storage cost