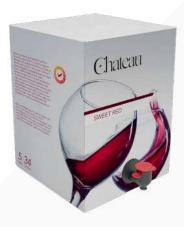

## **BAG IN BOX**

The bag-in-box is an ideal solution for extending the shelf life of wine: the flexible shape of the bag prevents oxidation while dispensing. The outer box reduces production costs and lowers spoilage and breakage risks.

#### **FEATURES**

- 100% recyclable
- Supplied flat for more stacking space and reduced storage cost
- High or standard resolution printing available, with bespoke graphics, increasing brand recognition
- Comes with corrugated or plastic handles for easier transport
- Available with a side tap or top tap