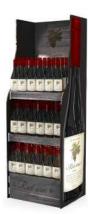

## POP/POS DISPLAYS

Our displays are designed to help maximize the impact of your promotions and build brand and product awareness in the retail environment and at events. These free-standing units are supplied flat with an assembly manual.

They can accommodate a combination of various parts: a large eye-catching header board, a water-resistant base, multiple shelves, leaflet dispensers, metal hangers, and more. Our innovation center can work closely with you to develop attractive designs and guarantee maximum impact.

#### **FEATURES**

- 100% recyclable
- Build brand and product awareness
- Supplied flat with an assembly manual
- Available in various structural designs
- Suitable for both short and long-term promotions