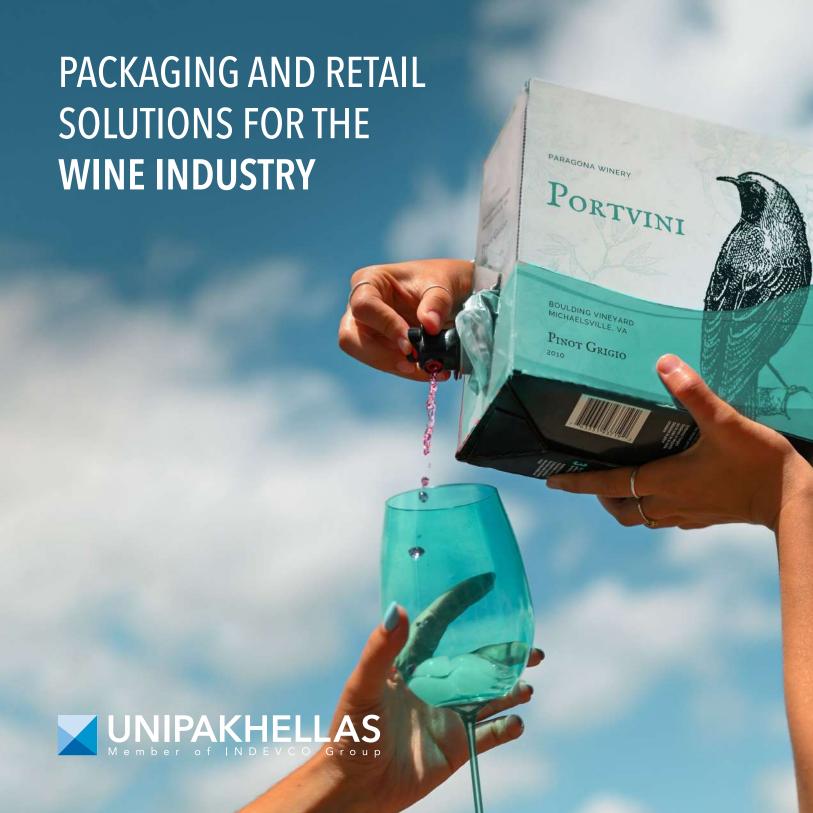

## **BAG IN BOX**

The bag-in-box is an ideal solution for extending the shelf life of wine: the flexible shape of the bag prevents oxidation while dispensing. The outer box reduces production costs and lowers spoilage and breakage risks.

#### **FEATURES**

- 100% recyclable
- Supplied flat for more stacking space and reduced storage cost
- High or standard resolution printing available, with bespoke graphics, increasing brand recognition
- Comes with corrugated or plastic handles for easier transport
- Available with a side tap or top tap