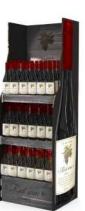

## POP/POS DISPLAYS

Our displays are designed to help maximize the impact of your promotions and build brand and product awareness in the retail environment and at events. These free-standing units are supplied flat with an assembly manual.

They can accommodate a combination of various parts: a large eye-catching header board, a water-resistant base, multiple shelves, leaflet dispensers, metal hangers, and more. Our innovation center can work closely with you to develop attractive designs and guarantee maximum impact.

#### **FEATURES**

- 100% recyclable
- Build brand and product awareness
- Supplied flat with an assembly manual
- Available in various structural designs
- Suitable for both short and long-term promotions