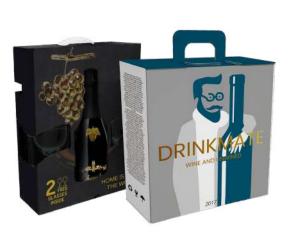

## **PROMOTIONAL PACKAGES**

Designed to enhance your brand impact and help your products stand out on retail shelves, our promotional boxes are easily customizable in order to respond to your promotional requirements.

Made from sturdy material, the fully recyclable and easy-to-assemble promotional boxes serve as packaging for luxury products, gift items and promotional bundles.

They are delivered flat and can be easily assembled from single or multiple pieces.

#### **FEATURES**

- Fully recyclable
- Easy to assemble
- High-resolution graphics printing
- Available with or without paper, plastic and rope handles